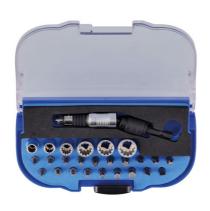

## Off-Line 2-In-1 Socket & Bit Set 26pc

A 2-in-1 socket and bit holder, suitable for use with 1/4" shank bits and 1/4" drive sockets, with a quick-chuck end for ease of use. It also features an off-line feature for hard to reach fixings, and is suitable for use with cordless drills and screwdrivers. It comes with a selection of popular sized screwdriver bits and 1/4"D All Drive sockets, and is supplied in a plastic storage case with a removable EVA foam tray.

## **Additional Information**

- · Off-Line/Fixed socket & bit holder with a quick chuck end.
- Suitable for 1/4" shank screwdriver bits & 1/4"D sockets.
- Set includes: PzDrive: Pz1, Pz2 & Pz3; Flat: 5.5 & 6.5mm; Hex: 1.5, 2, 2.5, 3, 4, 5 & 6mm; Star\*: T10, T15, T20, T25, T27, T30 & T40.
- 1/4"D All Drive sockets: 6, 7, 8, 10, 11, 12mm.
- Bits manufactured from S2 impact grade steel, sockets from chrome vanadium (50bv30).